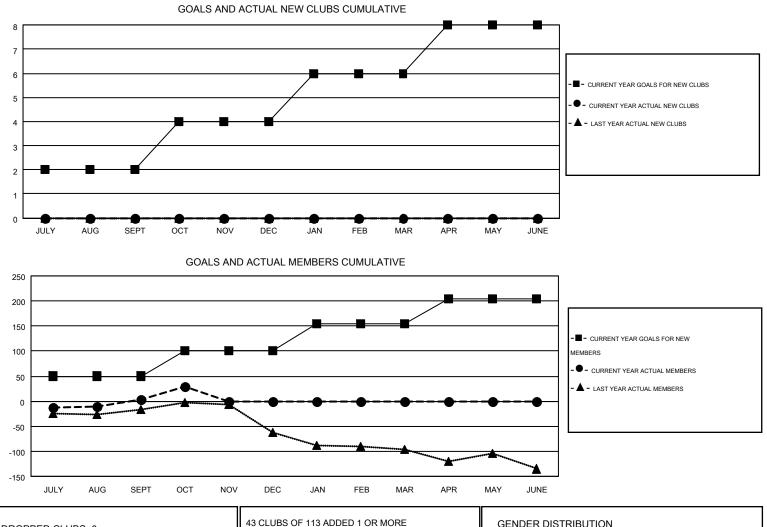

#### GMT: CARL HARRELL

| GM | Т | CA | 1 |
|----|---|----|---|
|    |   |    |   |

|                       |                  | Clubs     |                  |                  |               |                    | Members                                |                    |                  |
|-----------------------|------------------|-----------|------------------|------------------|---------------|--------------------|----------------------------------------|--------------------|------------------|
| RESULTS FOR 2014-2015 |                  |           |                  |                  | RESU          | LTS FOR 2014-2015  |                                        |                    |                  |
| QUARTER               | NEW CLUB<br>GOAL | NEW CLUBS | DROPPED<br>CLUBS | NET<br>GAIN/LOSS | QUARTER       | NEW MEMBER<br>GOAL | CHARTER AND<br>NEW<br>MEMBERS<br>ADDED | DROPPED<br>MEMBERS | NET<br>GAIN/LOSS |
| JULY/AUG/SEPT         | 2                | 0         | 0                | 0                | JULY/AUG/SEPT | 50                 | 80                                     | 77                 | 3                |
| OCT/NOV/DEC           | 2                | 0         | 0                | 0                | OCT/NOV/DEC   | 50                 | 48                                     | 22                 | 26               |
| JAN/FEB/MAR           | 2                | 0         | 0                | 0                | JAN/FEB/MAR   | 55                 | 0                                      | 0                  | 0                |
| APR/MAY/JUNE          | 2                | 0         | 0                | 0                | APR/MAY/JUNE  | 50                 | 0                                      | 0                  | 0                |